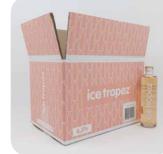

Luxury pull-out gift box with transparent window

Luxury hinge box with velvet top inlay

FEFCO 0201 Shipping box

Luxury magnetic cover box with velvet top foam inlay