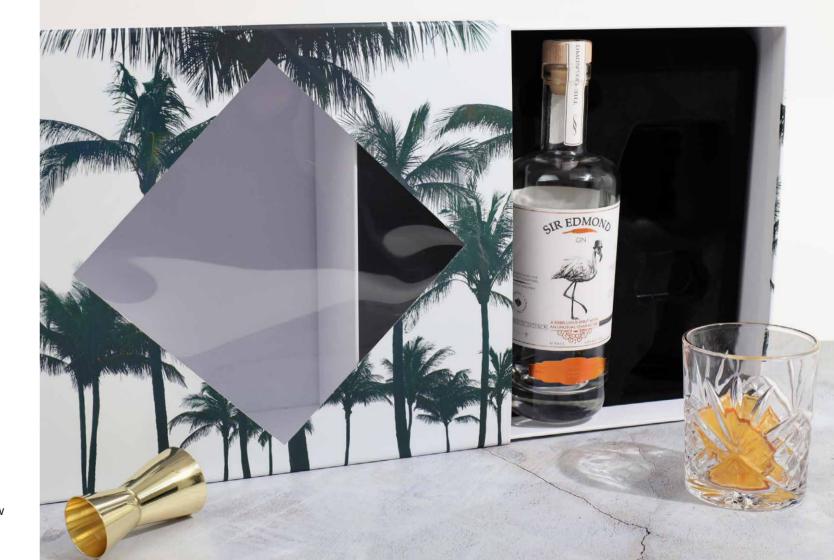

Luxury pull-out gift box with transparent window

Luxury hinge box with velvet top inlay

FEFCO 0201 Shipping box

Luxury magnetic cover box with velvet top foam inlay