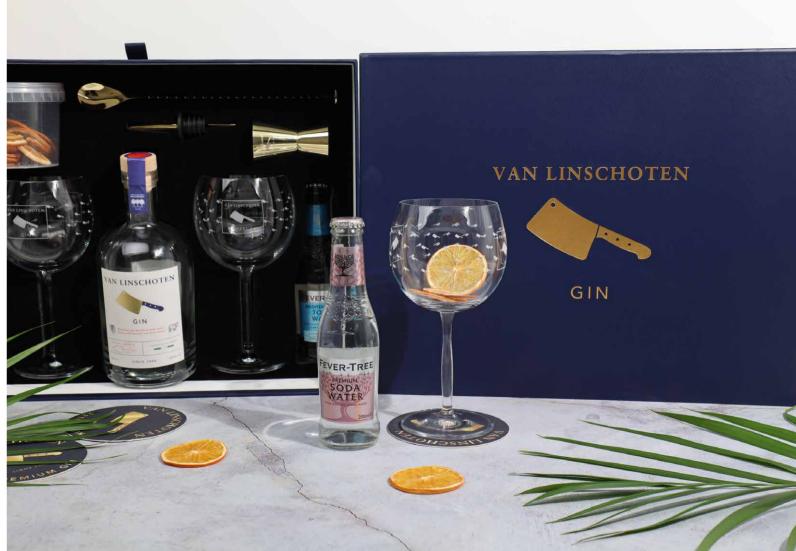

Luxury pull-out gift box with transparent window

Luxury hinge box with velvet top inlay

FEFCO 0201 Shipping box

Luxury magnetic cover box with velvet top foam inlay