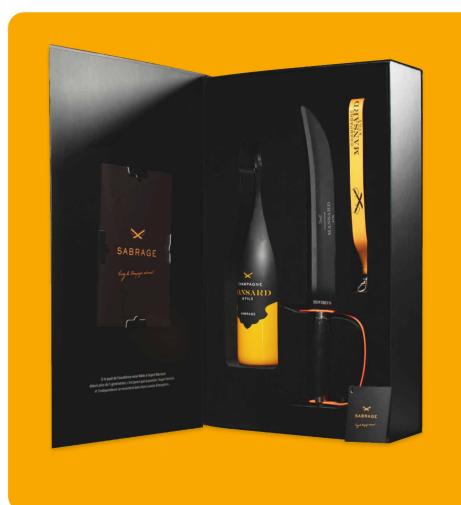

Luxury pull-out gift box with transparent window

Luxury hinge box with velvet top inlay

FEFCO 0201 Shipping box

Luxury magnetic cover box with velvet top foam inlay