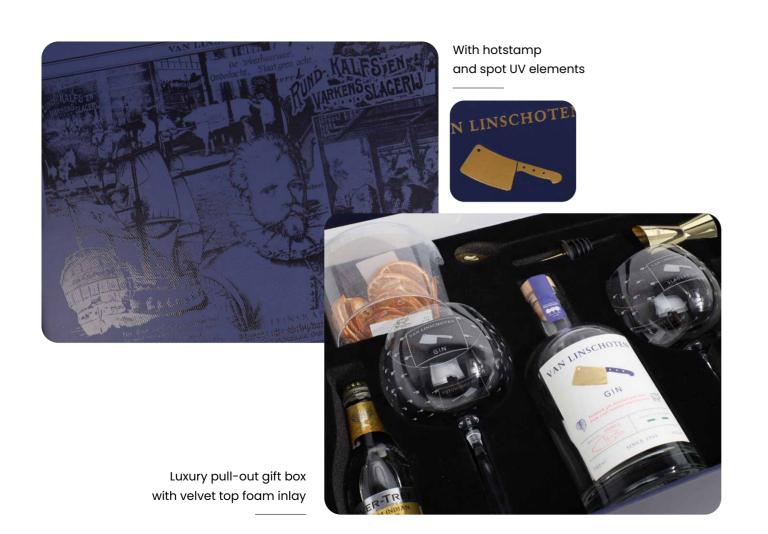

Luxury pull-out gift box with transparent window

Luxury hinge box with velvet top inlay

FEFCO 0201 Shipping box

Luxury magnetic cover box with velvet top foam inlay