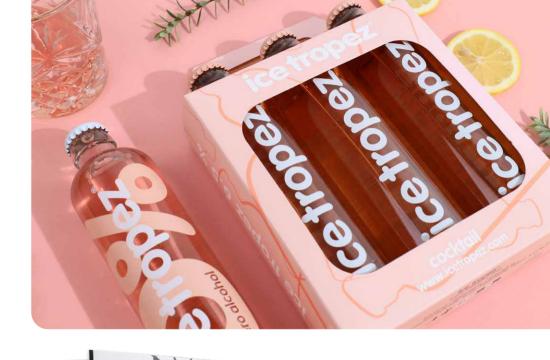

Luxury pull-out gift box with transparent window

Luxury hinge box with velvet top inlay

FEFCO 0201 Shipping box

Luxury magnetic cover box with velvet top foam inlay